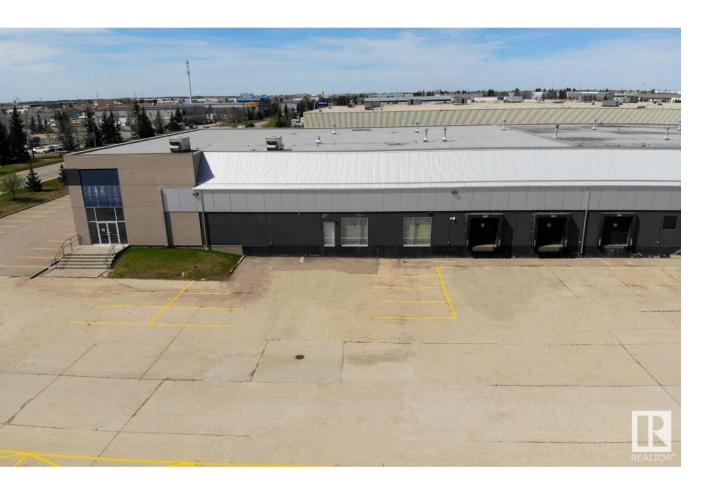

## Edmonton Alberta

\$8

Offering immediate availability, this expansive 27,000 sq.ft. industrial unit presents a prime opportunity for lease, boasting a prominent location along 170th Street, where an impressive daily traffic count of 33,288 vehicles ensures exceptional exposure. With expansive signage potential and visibility, the unit features a highly functional layout catering to a diverse range of users. The space includes a sizable 5,900 sq.ft. open showroom/flex area alongside a substantial 21,100 sq.ft. warehouse space equipped with five dock loading doors, with the added potential for ramping to grade and/or a separate grade loading door on the South Side. Currently undergoing upgrades, the warehouse area will soon benefit from new LED lighting and fresh paint, enhancing its functionality and aesthetic appeal. (id:6769)