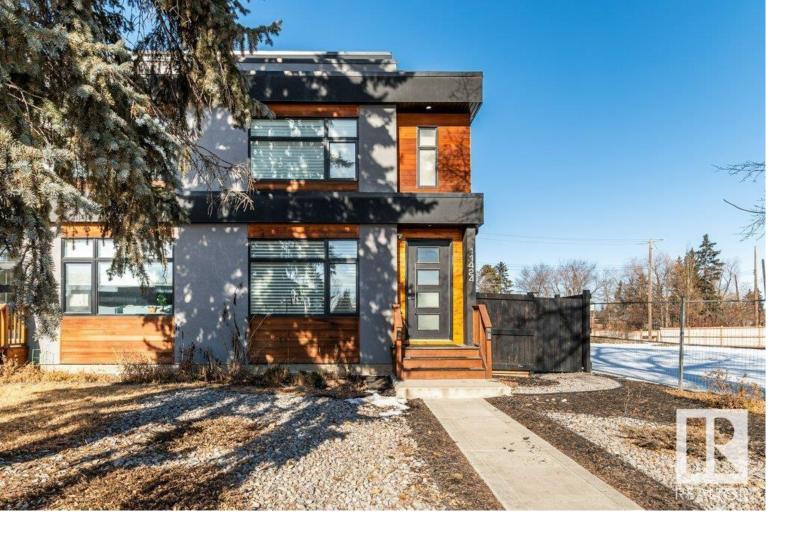

## Edmonton Alberta

\$708,500

ROOF-TOP PATIO! FULLY FINISHED! SEPARATE ENTRANCE! Located in the prestigious Belgravia neighborhood is this CUSTOM BUILT 2.5 storey half duplex with 3+1 bed, 3.5 bath, 2140+ SqFT home with DOUBLE GARAGE. Enjoy open concept living with 9' ceilings, QUARTZ countertops, WATERFALL ISLAND, Stainless Steel appliances, endless 2 tone cabinetry, ENGINEERED HARDWOOD + tile floors, electric fire-place, 2nd floor laundry, TRIPLE PANE WINDOWS, AND a fully fenced yard + LOW MAINTENANCE LANDSCAPING. Relax or entertain in the living room, kitchen or dining area on the main floor. Retreat to the 2nd level with 3 spacious bedrooms, FULL bath, laundry, + 4 piece ensuite and walk-in closet to complete the Primary Suite. Unwind on the 3rd level in the family room, or on the roof-top patio. The basement offers private bedroom, bathroom, recreation area, RI for second laundry + separate entrance. Enjoy the luxuries of living in Belgravia with quick access to the beautiful RIVER-VALLEY, Golf, UofA, off-leash park, and MORE (id:6769)