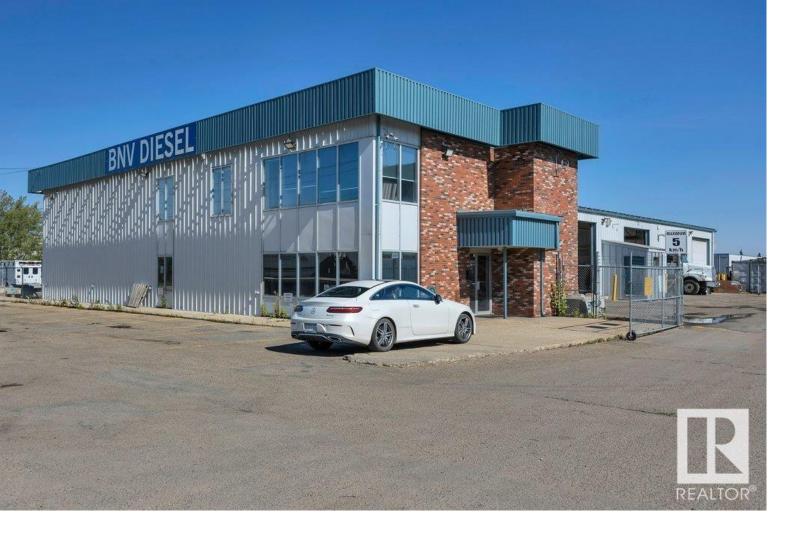

## Edmonton Alberta

\$4,380,000

Exceptional commercial property with a sprawling land size of 3.56 acres. Boasting a vast shop and office area spanning over 12,000.00 square feet. This property is equipped with a truck wash bay, four drive through truck repair bays and a bay for storage and parts. The shop area has 11, 14' overhead doors and epoxy coated floor. Makeup air system and has separate lines for compressed air, water and oil. The office area offers comfort with air conditioning, luxury vinyl plank flooring, ample windows, and soundproof separation from the shop. All the light fixtures in office, shop and yard are LED. An ideal space and location for a heavy duty truck repair business with additional revenue from a large truck wash bay, plus increase your profits even more by leasing semi truck owners large parking stalls! (id:6769)