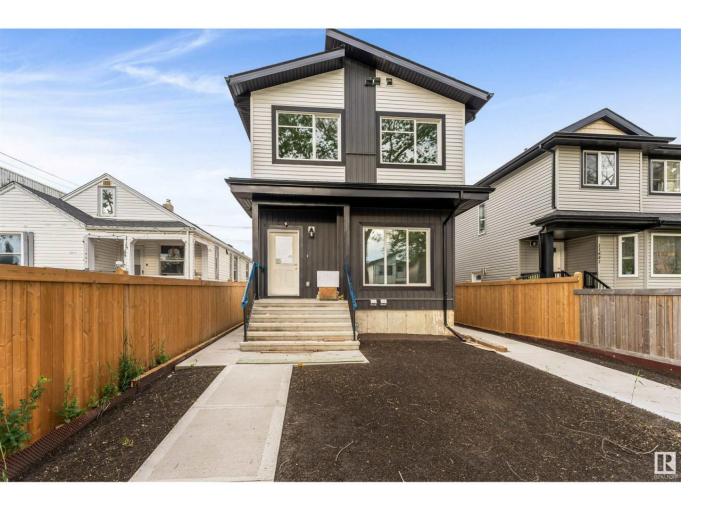

## Edmonton Alberta

\$499,900

Attention first time home buyers with 5% GST rebate program and investors (4 total unit)!! welcome to Brand new 2024 built half of a DUPLEX WITH BASEMENT SUITE located in spruce avenue. this duplex built by one of Edmonton's elite infill builders. Above grade each features 3 bed & 2.5 bath. Basement is a 1 bed 1 bath Legal Suite. Walking distance to all the amenities, public transit, parks, swimming. Minutes to downtown including schools, Roger place, Royal Alexandra Hospital & Glenrose. (id:6769)