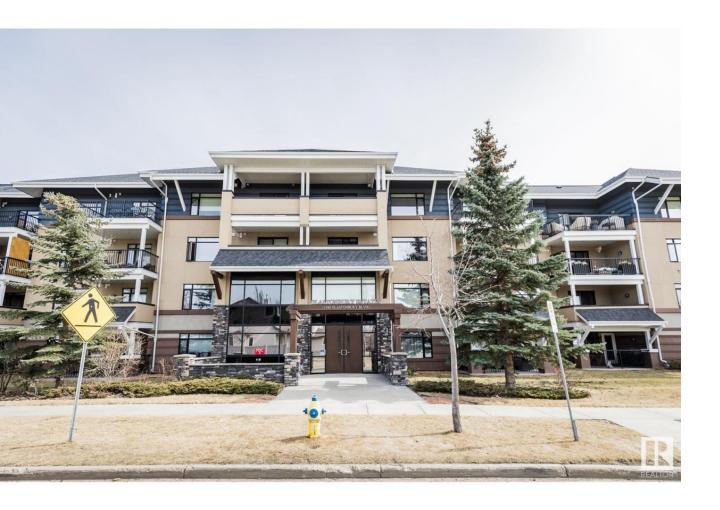

## Edmonton Alberta

\$199,900

Style+charm welcomes you to this stunning condo,in the PREMIER (18+) building of Glastonbury Village.Come+fall in love with the exceptional layout,in this well appointed one bedroom,plus den (w/two bathrooms) condo.This unit boasts 900sqft of living space.The bright kitchen has rich maple cabinets,ample counter space+black appliances.The spacious open concept dining+living room has a large picture window+patio door to the private covered balcony(w/access to green space+court yard).The primary bedroom has a walk through closet+3pc ensuite.The den is the perfect place for an office or craft space.Completing this unit is a 2pc bath,laundry/storage room,underground parking+storage cage.Uprgrades:Newer Fridge,Hardwood,Ceramic Tile+A/C.Enjoy the many amenities including:social room,library,exercise room+guest suite.Close to parks,trails,shopping,transit+major freeways.Your dream condo awaits! (id:6769)