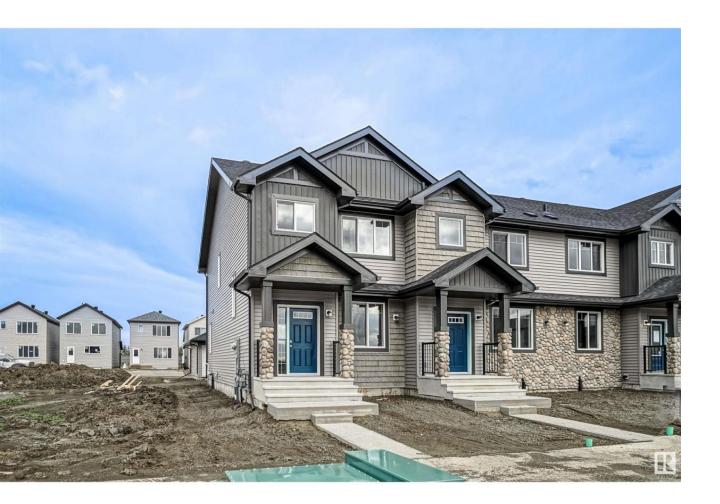

## Spruce Grove Alberta

\$459,141

Welcome to this brand unit row house unit the "Glenmore" Built by the award winning builder Pacesetter homes and is located in one of Spruce Grove's newest communities of Copperhaven. With over 1,350 square Feet, this opportunity is perfect for a young family or young couple. Your main floor is complete with upgrade luxury Vinyl plank flooring throughout the great room and the kitchen. Highlighted in your new kitchen are upgraded cabinets, upgraded counter tops and a tile back splash. Finishing off the main level is a 2 piece bathroom. The upper level has 3 bedrooms and 2 bathrooms. This home also comes completed with front and back landscaping and a double car garage. \*\*\* This home is under construction and will be complete by December of this year, the photos used are from the same model that was just recently built a few doors down and colors may vary\*\*\* (id:6769)