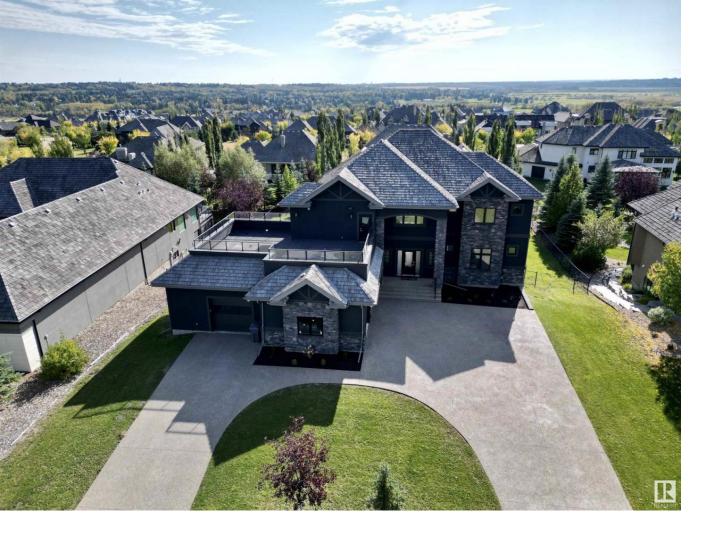

## Rural Sturgeon County Alberta \$1,618,000

Incredible deal! Recently professionally appraised at \$1,720,000 (appraisal available for review). Indulge in pure luxury at Pinnacle Ridge Estates! A rare 2-storey home with a walkout basement, offering 6 beds, 5 baths, a movie room, & a double driveway leading to the 4-car heated garage. With \$700k in upgrades: Scott Arthur millwork, true carrara marble finishing, polished brass hardware, & high end hardwood, every inch exudes opulence. Surrounded by high-end cameras & smart home automation, this dream home provides unmatched comfort & security. The open to below with stunning chandeliers, enormous windows letting sun in from the south facing backyard, & speaker system provide entertainment like no other home. With an elegant exterior, never before used chef's kitchen, untouched luxury tub, & 3 balconies, this new home awaits its perfect owner. Also includes a water filtration system, heated marble floor in ensuite, in floor basement & garage heating, top of the line appliances, 2 central AC units&more. (id:6769)