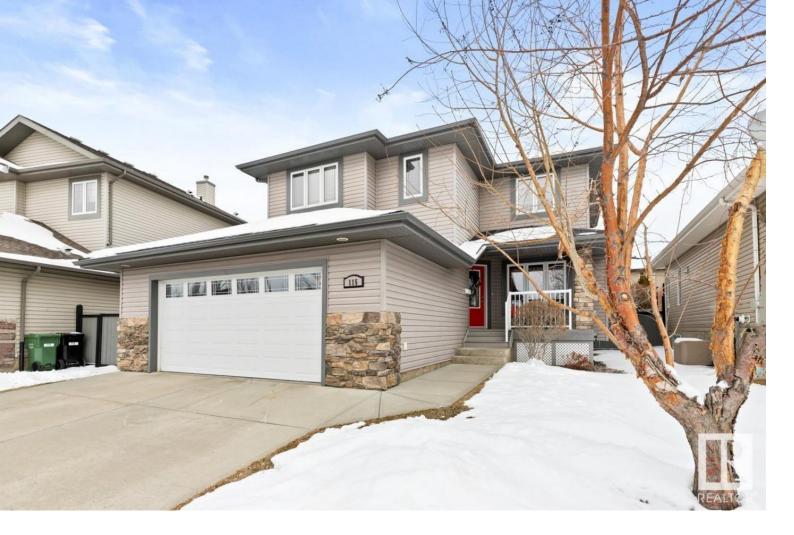

## Leduc Alberta

\$559,900

2,115 sqft 2-Storey by McLean & McLean Custom Homes in prestigious Shores of Bridgeport! This stunning home offers a bright, open-concept design w/ A/C. The kitchen features an island, S/S appliances, Irg WT pantry w/ 2nd fridge, & high-quality cabinets w/ pull-out cupboards. The spacious living room is complemented by gas FP, cozy carpet & Irg windows. A main-floor office/den provides the perfect space for work or study. Upstairs, you'll find 3 spacious bdrms, incl a luxurious primary suite w/ a spa-like ensuite w/ jacuzzi tub, stand-up shower & WI closet, a generous bonus rm--ideal for a media or playroom--& laundry rm w/ plenty of storage. The unfinished bsmt is full of potential, ready for your personal touch. Outside, a deck overlooks the pie-shaped lot, offering a great space for outdoor enjoyment. Dbl att. heated garage. Recent upgrades incl. new shingles (50yr warranty) & HWT (2024). Nestled on a beautiful tree-lined street, steps from scenic nature trails leading to the lake, ravine, & playgrounds. (id:6769)