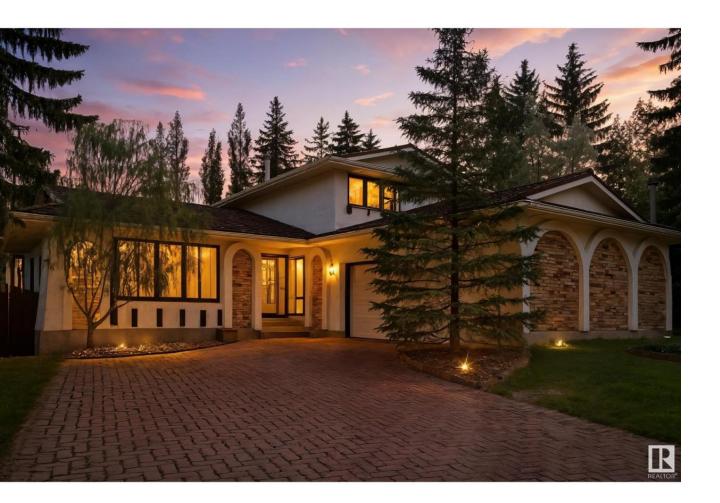

## Edmonton Alberta

\$599,800

MASSIVE 10,000+ SQFT PIE-SHAPED LOT IN SWEET GRASS BACKING THE PROVIDENCE CENTRE, this classic Spanish-inspired gem offers incredible potential in one of Edmonton's most sought-after locations. A grand living room with bay window flows into a formal dining room with mirrored coffered ceiling & tons of natural light. The bright white kitchen offers a second dining area & leads to a sunken living room with woodburning fireplace & wet bar--perfect for entertaining. A bedroom, laundry, & 2-piece bath complete the main level. Upstairs features a spacious primary with walk-in closet & 3-piece ensuite, two more bedrooms, & a 4-piece bath. The partially finished basement includes a living area, 2 bdrms, & storage. The private backyard is a true oasis--lush, expansive, & lined with mature trees offering direct access to the greenbelt. Metal roof, an OVERSIZED double attached garage, and located in a quiet cul-de-sac near top schools, Derrick Golf Club, Southgate, and Whitemud. SOME PHOTOS ARE VIRTUALLY STAGED. (id:6769)