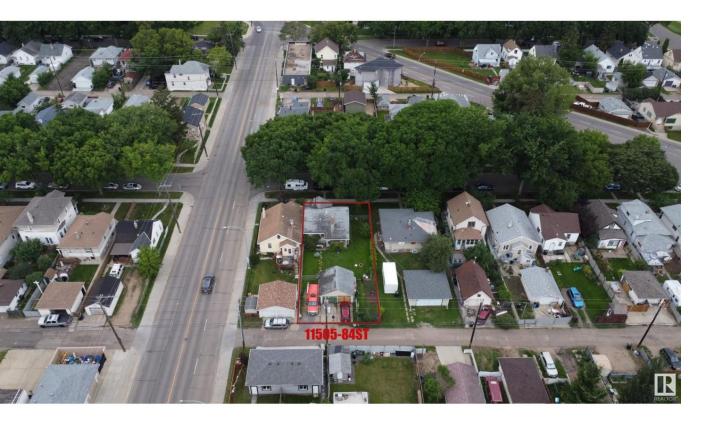

## Edmonton Alberta

\$349,900

Location, location & this is the LOCATION! Heart of the city of Edmonton!! 9-minute walk to Stadium Station. This is the land! LOT size: 545.34 m2; 14.9m X 36.6m (49 feet X 120 feet). It is 50% wider. Other features: \*\* Den can be easily converted into an additional bedroom; \*\* Covered porch; \*\* Work/exercise space at basement; \*\* Last but not the least, it is a surprisingly clean and well-maintained. Home is what you make it! (id:6769)