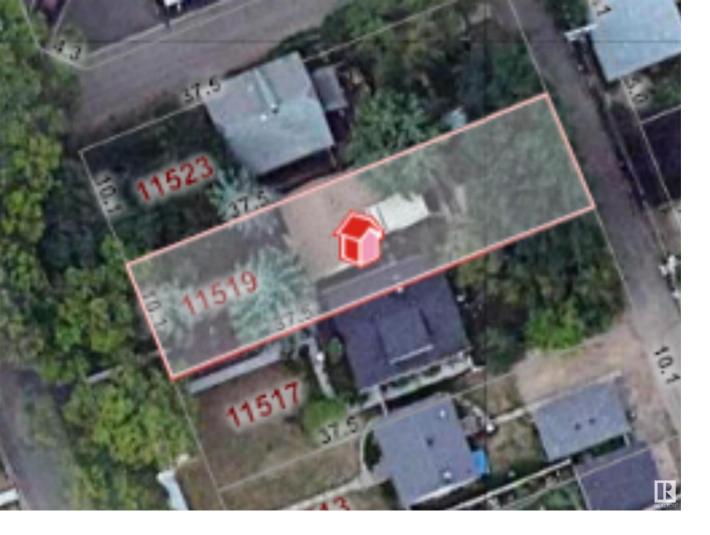

## Edmonton Alberta

\$149,900

Unlock an extraordinary redevelopment infill opportunity, at an incredible price, in the heart of The Highlands! This prime location, nestled in a charming neighborhood, beckons with a host of amenities parks, playgrounds, schools, and seamless access to Edmonton's Majestic North Saskatchewan River Valley Trail system. Embrace the potential of a rectangular building lot, generously sized at 33' x 123'. This expansive canvas invites visionary minds to explore the boundless possibilities of new construction. The optimal size and shape provides the freedom to let your imagination soar, envisioning and creating a dream property. Seize the chance to transform this prime lot into a masterpiece tailored to your vision. The Highlands is not just a location; it's a canvas awaiting your inspired strokes. Don't miss out on this golden opportunity to invest and shape the future. Opportunity knocks at an incredible price answer it now! (id:6769)