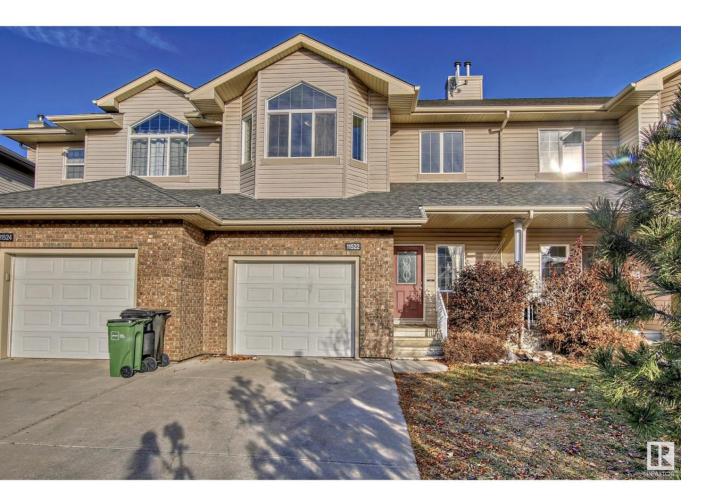

## Edmonton Alberta

Freshly painted Bare Land Townhouse with soaring ceilings in the most desirable community of Rutherford. The home features 18 ceilings in the living room with a corner fireplace. Big large windows along the back of the unit which brings abundant sunlight. Beautiful Kitchen with island, dark maple cabinets equipped with black appliances. There is an open foyer to the second floor and it leads to the most functional layout with Large Master Bedroom with ensuite, another Bedroom and Main washroom. Single oversized attached garage with the tandem driveway parking. Basement is unfinished and is ready to be developed to create extra space. This location is perfect with easy access to the airport, Anthony Henday, South Common and Calgary Trail. Close to shopping, trails and other amenities such as schools, transit & YMCA. (id:6769)