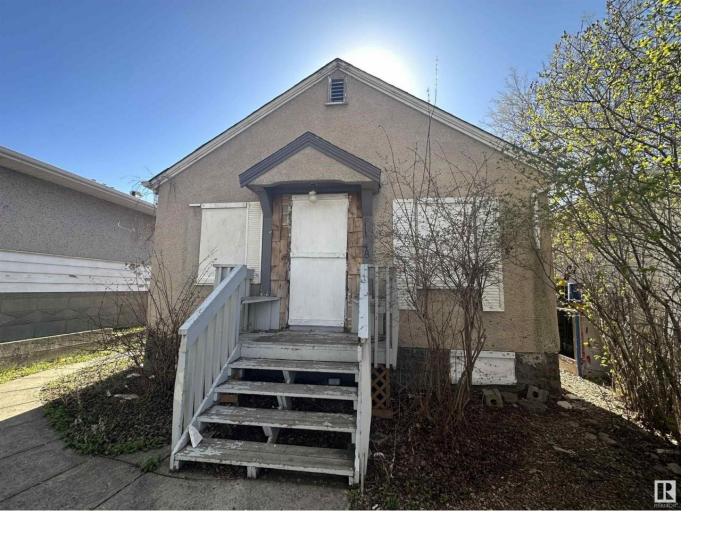

## Edmonton Alberta \$149,000

INFILL OPPORTUNITY IN THE HEART OF EDMONTONSeize a promising investment opportunity in Edmonton's Bellevue community! This 33' x 123' infill lot is ripe for redevelopment, presenting a strategic balance of accessibility and potential. Enjoy the benefits of a central location with easy access to local amenities and parks, plus the convenience of being within walking distance to EastGlen School. The swift commute to downtown Edmonton further enhances its appeal. This property is a practical choice for buyers looking to capitalize on a project with promise. Dont miss your chance to build and grow in a location that offers both practical advantages and opportunity. (id:6769)