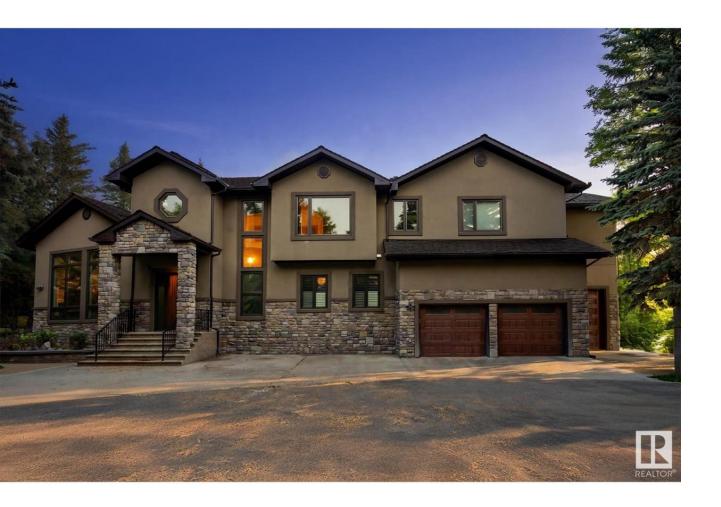

## Edmonton Alberta

\$2,199,000

A RARE OPPORTUNITY TO OWN A PRIVATE LUXURY RETREAT IN ONE OF EDMONTON'S MOST PRESTIGIOUS LOCATIONS. Set on OVER 1.2 ACRES in the heart of Windermere, this custom-built estate blends timeless sophistication with modern comfort in a truly unforgettable setting. Nestled among MATURE TREES and backing onto RAVINE, GOLF COURSE, and RIVER, it offers a level of privacy rarely found in the city. With over 6,200 SQ FT OF LIVING SPACE across three levels, it includes 4 spacious bedrooms, 5 baths, a bonus room, and upper laundry. The main floor impresses with SOARING CEILINGS, floor-to-ceiling windows, and a CHEF'S DREAM KITCHEN with oversized granite island, high-end appliances, and WALK-IN PANTRY. A private main floor OFFICE, plus a fully finished basement with MEDIA ROOM, guest suite, and rec space complete the interior. Outdoors, the beautifully landscaped grounds and CIRCULAR DRIVEWAY offer endless space to create your dream retreat—A PROPERTY WHERE LUXURY, NATURE, AND POSSIBILITY MEET. (id:6769)