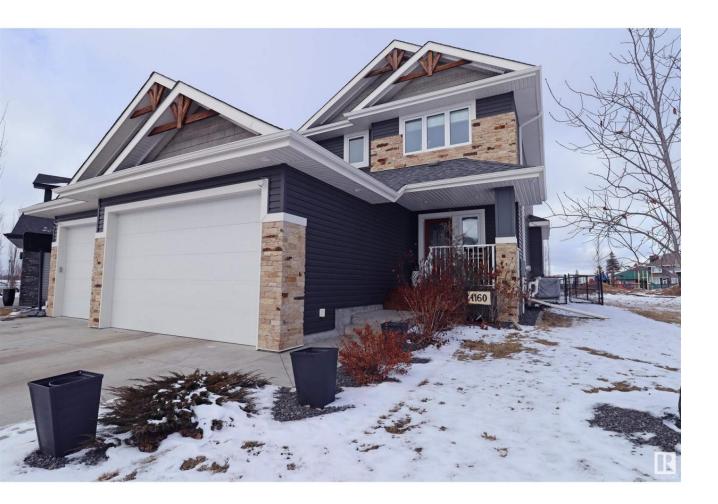

## Stony Plain Alberta \$795,000

This home in the prestigious neighborhood of Genesis epitomizes upscale living with excellent location, luxurious features, and close proximity to exceptional schools and restaurants. The community offers a serene atmosphere and its wide streets, miles of walking paths and green spaces only enhance the appeal. This Custom Built Fox Maple 2 storey was meticulously designed with families in mind. Inside, a beautiful kitchen awaits with a spacious island, high-end appliances, and ample storage. The open concept layout connects the kitchen, great room, dining area, and covered rear deck - ideal for entertaining. The primary bedroom overlooks a park providing a tranquil retreat with a spa inspired ensuite. Both additional bedrooms are generously sized and boast large closets with built-ins. The huge heated attached garage has 10' doors and accommodates four vehicles! The basement is framed and wired, just awaiting your finishing touch. (id:6769)