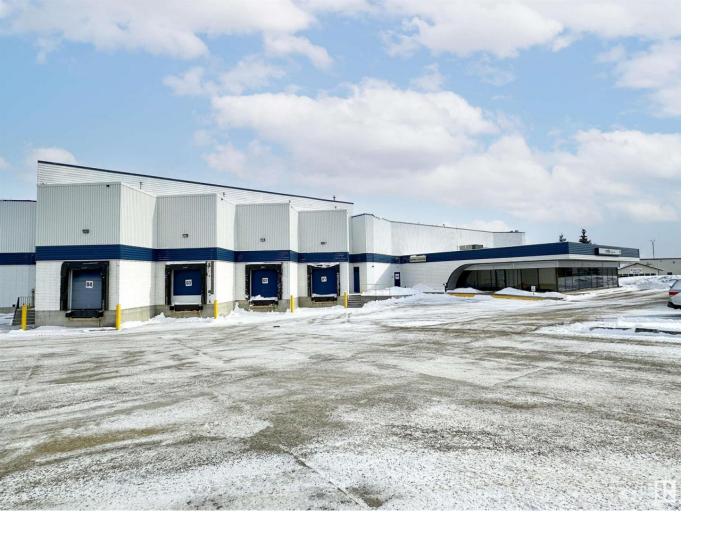

## Edmonton Alberta

\$7

Armstrong Distribution Centre is 41,099 sq.ft. of Office/Warehouse space available for Lease. It is composed of 2,900 sq.ft. of office space, currently configured as five offices, lunchroom, reception and washrooms, and the remainder being 38,199 sq.ft. of Warehouse space. There are four (4) 8' x 10' dock loading doors with levelers, and two (2) 10' x 12' grade loading doors. The property has great exposure to 178 Street with easy access to Anthony Henday Drive and Highway 16. (id:6769)