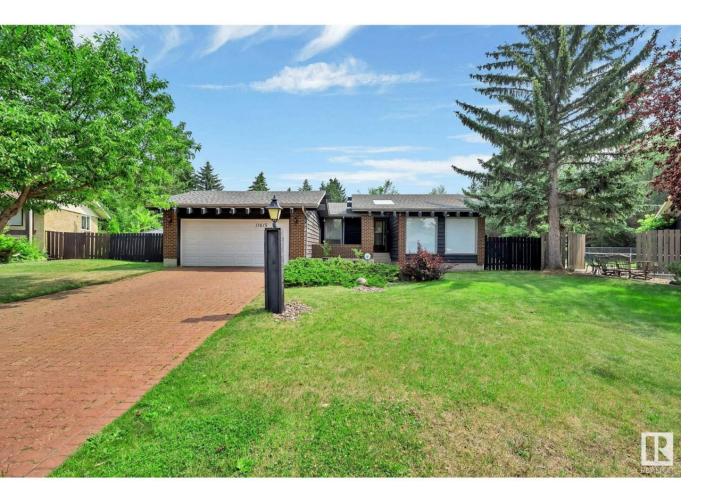

## Edmonton Alberta

SPECTACULAR BUNGALOW BACKING THE GREEN SPACE OF THE PROVIDENCE CENTER ON A HUGE SOUTH FACING PIE-LOT IN A HIGHLY DESIRED CUL-DE-SAC. This home features updated interior floors, new stainless steel appliances, and lovely original features such as vaulted, open beam ceilings in the front living room. Main floor features 2 living spaces, one with a wood burning fireplace, kitchen, full bath and 3 bedrooms, with the primary suite equipped with a 3 piece ensuite! The fully finished basement offers a games room, super cool BARREL WET BAR, and fully functioning SAUNA. Outside, enjoy a huge yard perfect for outdoor activities and relaxation. Load of storage. Double garage. Updates include: paint, flooring, toilets (upstairs), insulation and venting in attic, roof (2012), HWT(2019) & Water Softener! Walking distance to school, shopping & major roads. Ability to install 220v for electric charger! Don't miss this perfect family home! (id:6769)