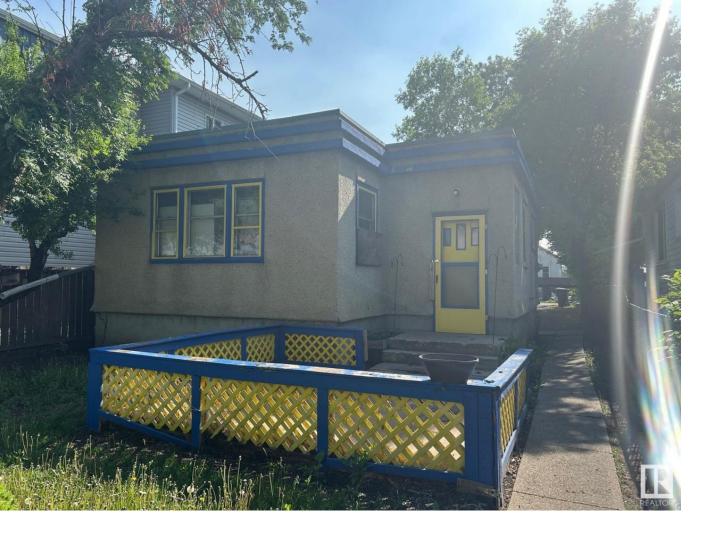

## Edmonton Alberta \$209,000

Investor & Builder Alert -- Prime RF3 Redevelopment Lot in Downtown Parkdale! This is the opportunity you've been waiting for: a large RF3-zoned lot in the heart of Parkdale, one of the city's hottest infill areas. Located right across from an elementary school, this property is ideal for a multi-unit income property or a modern single-family home with a legal suite. The RF3 zoning opens the door for duplex, semi-detached, or small-scale multi-family development, making this a highly versatile site for investors looking to maximize returns. Surrounded by new infill builds and part of a fast-growing neighborhood, this lot is perfectly positioned to meet the area's rising demand for quality rental and ownership options. (id:6769)