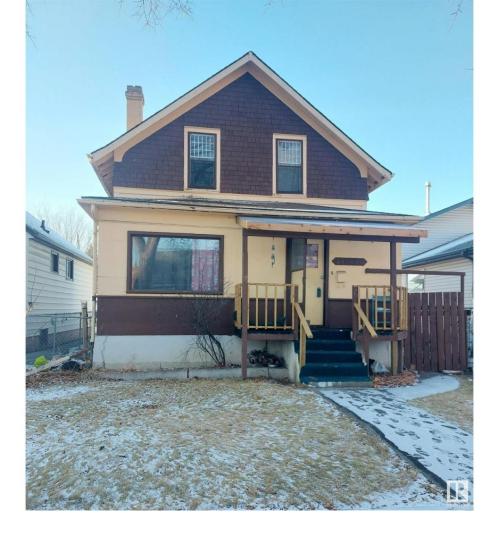

## Edmonton Alberta

\$218,500

2 storey house located in the community of Parkdale on a 50m x 10m lot, the house offers a living room, dining room, kitchen, 2 bedrooms on the second floor, bathroom, 2 more bedrooms in the basement, storage room, a large backyard with a single detached garage/shed. Great location, minutes from downtown, NAIT, McEwan University, Commonwealth Stadium, shopping, schools and so much more. (id:6769)