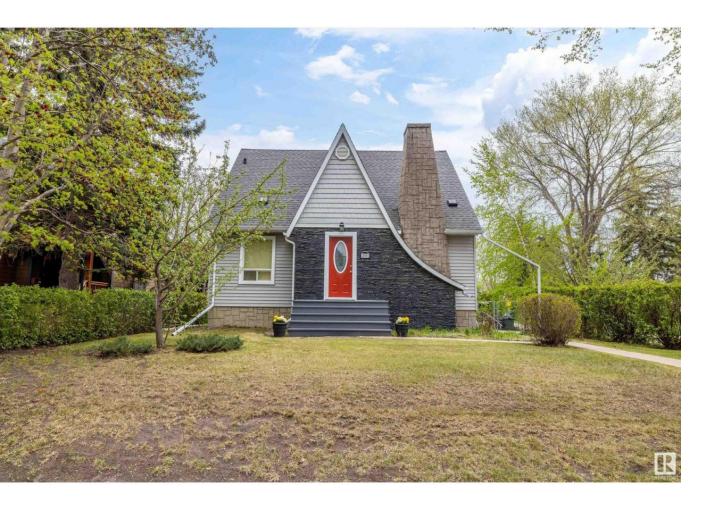

## Edmonton Alberta

\$799.000

Exceptional development opportunity in prestigious Belgravia! This rare northwest corner lot spans over 600 m? (0.15 acres) and stretches more than 39.7 m (130 feet) along its west-facing side. Perfectly positioned across from a cute little island park, this property offers one of the best locations in the neighbourhood. Mature trees and southwest exposure create a private, light-filled setting ideal for your dream home. Enjoy quick access to the River Valley trail system, LRT, University of Alberta, and major hospitals. A truly unique chance to create something extraordinary in a location that's second to none. (id:6769)