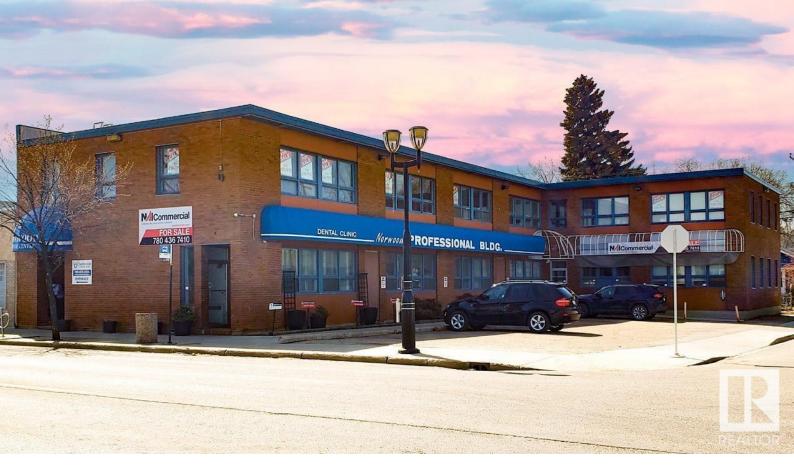

## Edmonton Alberta \$1,249,000

Opportunity: Ideal for pharmacy, professional and medical users to occupy up to 6,000 sq.ft. in a communitycentric professional building Income in place: Ability to capitalize on stabilized/escalating lease revenue from the established main floor dental office tenant for the next five years Location: Corner site with prime frontage directly onto 95th Street and 117 Avenue Building size: Main Floor: 4,826 sq.ft.; Second Floor: 4,826 sq.ft. Total Building Size: 9,654 sq.ft. (With ability to demise) Access: Transit-oriented property with abundant onsite/street parking available Total Sale Price: \$1,249,000 (id:6769)