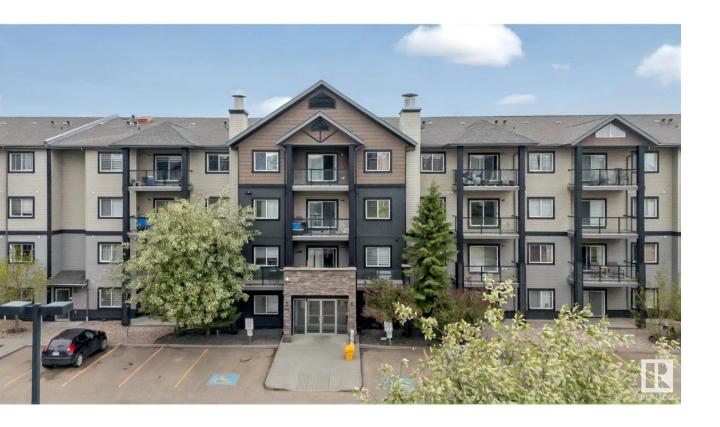

## Edmonton Alberta

\$199,800

Beautifully upgraded 2 bed, 2 bath condo in South Terwillegar's Ospin Terrace! This stylish ground-floor unit features custom built-in cabinets in both bedrooms, adding elegance and smart storage. Enjoy an open layout with a spacious kitchen, large living/dining area, and in-suite laundry with extra storage. The primary suite includes a walk-through closet and private ensuite. Bonus features: underground parking, private patio with direct access, fitness room, and visitor parking. Close to parks, trails, shops, and easy access to Henday. Quiet, well-managed building-move-in ready! (id:6769)