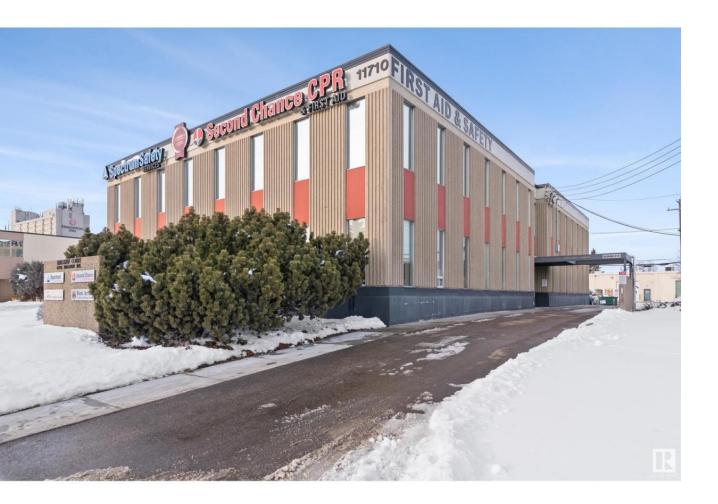

## Edmonton Alberta

\$3,375,000

RE/MAX Excellence Commercial Division Investment Team is pleased to present the ownership of a fully leased. multi-tenant office building. The 12,486 SF, two-storey building sits on 0.45 AC and is located along Kingsway with close proximity to Downtown Edmonton. Building Description: 2 storey freestanding office building with two main entrances (East and West) both leading to staircases to the 1st & 2nd floors, accessible ramp on the West entrance to the 1st floor. Major interior upgrading in 2013. Two large Engineered Air HVAC units of 486,000 BTU/hr output, installed in 2009 and located on the roof. Location: The Kingsway area in Edmonton is a prime location for commercial businesses. The area provides easy access to major roadways and is in close proximity to the Downtown core. The property is located near Kingsway Mall, the Northern Institute of Technology (NAIT), the Royal Alexandria Hospital, Transit Centres, and the Blatchford development. (id:6769)