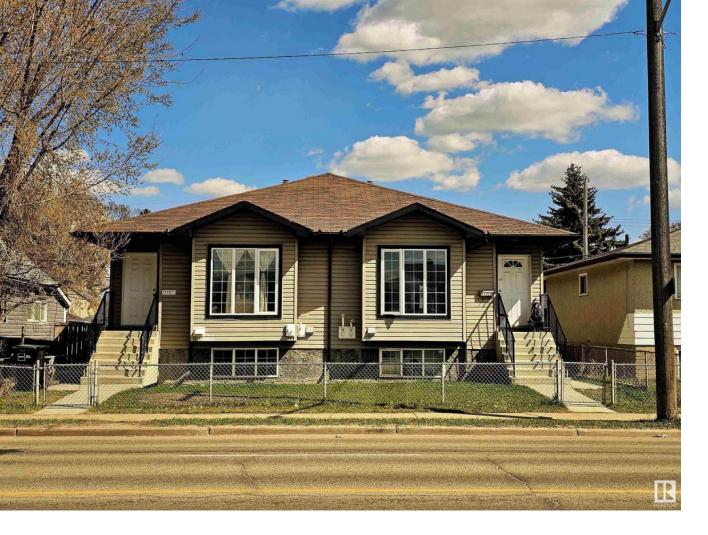

## Edmonton Alberta

\$939,900

INVESTOR ALERT - LEGAL 4-PLEX! Exceptional cash-flow opportunity with this 2007 infill generating \$5,050/month when fully rented with minimal expenses. A total of 8 Bedrooms, 4 Bathrooms, 4 Kitchens, 4 Laundry Suites, and 4 Separate entrances - this newer infill also has 3/4 newer furnaces and newer hot water tanks. Spacious floorplans featuring contemporary interiors that include updated flooring, kitchens, bath (with 2 units nearly brand new). All 4 units are 2 bed/1 bath W/ IN SUITE LAUNDRY and large windows allowing ample natural light throughout. Fenced and landscaped backyard with dedicated parking for each unit. Located in a high-potential redevelopment area near schools, LRT, shops & transit making this a solid, LOW-MAINTENANCE LONG TERM HOLD in a desirable location. \*Photos from before tenants moved in\* (id:6769)