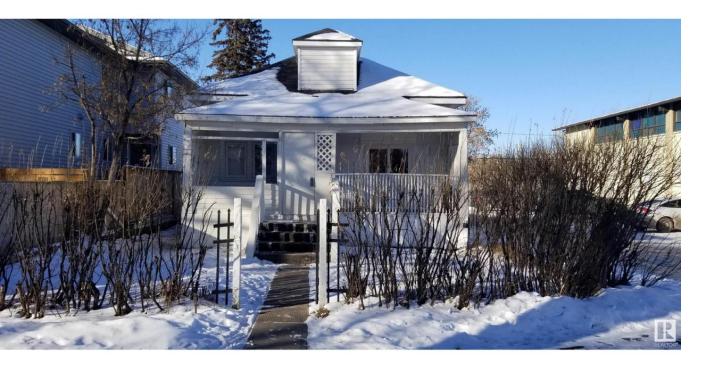

## Edmonton Alberta

This charming detached bungalow offers over 1050 sq.ft with 3 bedrooms, 2 full baths & a full basement ideal for comfortable living. Convenient double car detached garage, you'll have plenty of room for storage and parking. Character abounds with bay windows & a formal layout including separate kitchen, dining & living areas. . Enjoy the convenience of the laundry room & a separate entrance leading to the basement. Situated on a massive lot approximately 33 x166 ft., zoning allows for small-scale residential use as well as commercial possibilities, including food & drink service, health services, office space, child care services & more. Whether you envision this as your ideal residential haven or a strategic location for your business, the opportunities are boundless. Enjoy proximity to NAIT, retail & more amenities. Walk to LRT, parks & Downtown & with just a 10-minute drive to the University, Royal Alexandra Hospital & Roger's Place, you'll experience the best of urban living! (id:6769)