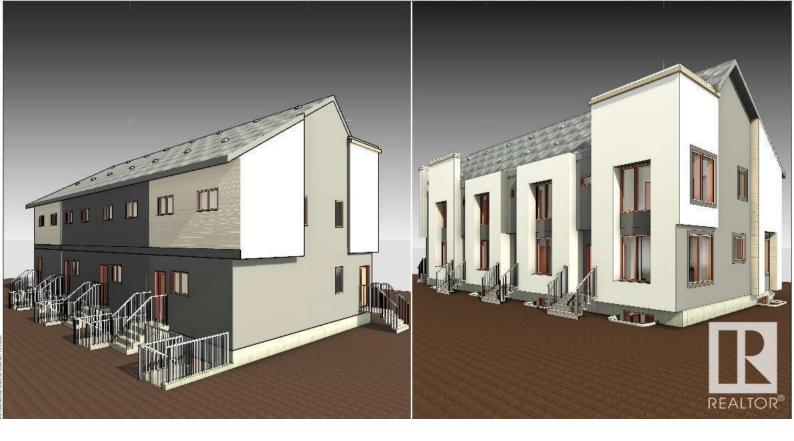

## Edmonton Alberta

\$399,900

Exceptional corner lot (50X150) for sale in sought-after area INGLEWOOD. This infill opportunity boasts a designed floor plan for a 4 Plex with two garden suites, meeting city guidelines. It offers prime visibility and access to local amenities. Collaborate with architects to create a modern living space, maximizing both style and functionality. With growing demand for quality housing, this development promises lucrative returns. Don't miss out on this chance. (id:6769)