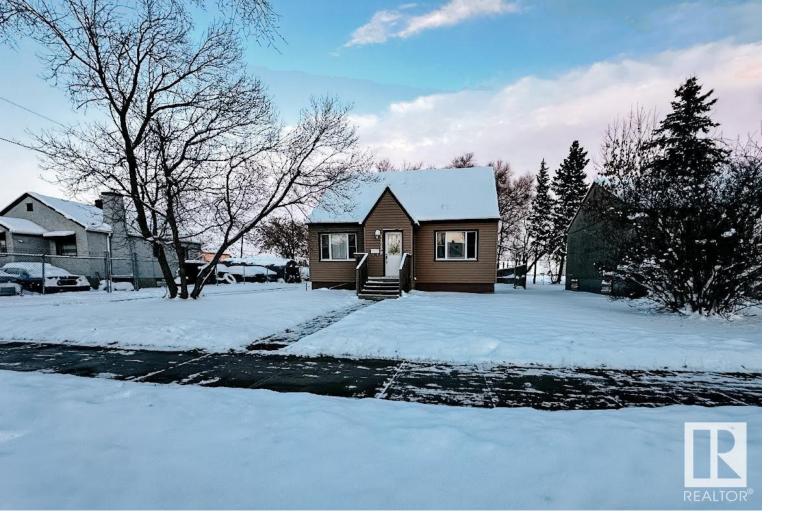

## Edmonton Alberta

Great location, RM h16 zoning CORNER lot 49.9' \* 150'(140'), backing to green space and off leash Park, near Canadian tire & Superstore and public transportation to Kingsway mall. The house is 1270 Sqft 1.5 Storey, separate entrance to basement, has been kept in a good condition. Recent upgrades include exterior vinyl siding, shingles and windows. Lots parking on the cement pad and a large, partially fenced back yard. The upstairs has 2 bedrooms, 1 bathroom, a large living room, dining room, kitchen and extra space upstairs for an office, storage or as a bonus room. Separate entry to basement, you will find one bedroom, large living room with a kitchenette and bathroom. Plenty of opportunities, great potential to build a mid density apartment, hold as a rental property or purchase as your next home! (id:6769)