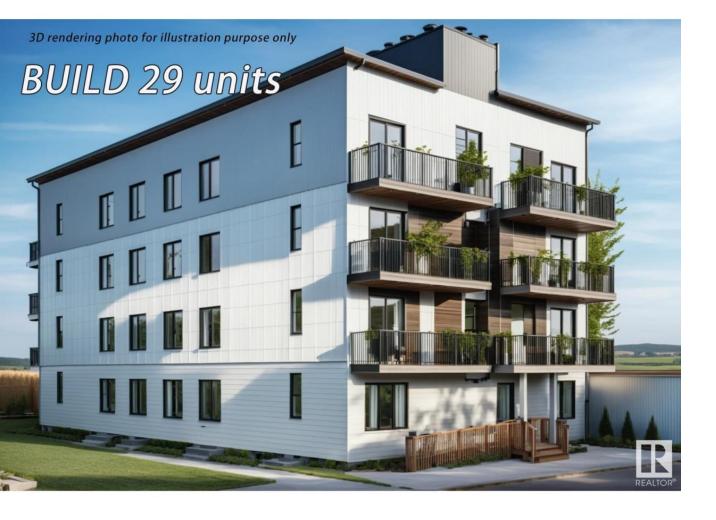

## Edmonton Alberta

\$599,900

Buy & Build potential up to 4 Story apartment for a 29 units on a RM h16 zoning CORNER lot 49.9 \* 150(140). The site is backing to green space and off leash Park. The site location near Canadian tire & Superstore and public transportation to Kingsway mall. Bachelor (2 units), 1-bed (18 units), 2-bed (9 units). 29 units estimated gross income \$528,000. Cap rate 5.25%. The seller is also option to build the completed project on request. The floorplan is for reference purposes only and is not final. The new owner will collaborate with the designer to optimize the potential of the lot. (id:6769)