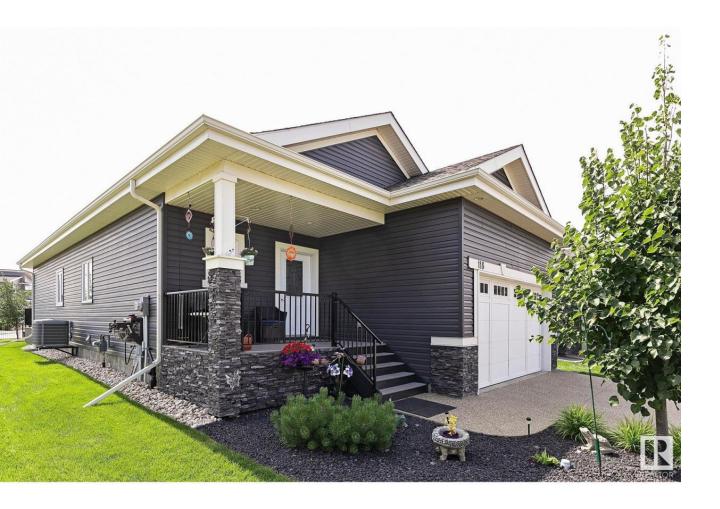

## Spruce Grove Alberta

\$639,900

Live in this vibrant gate community. Adult 55+, has a club house & pickle ball court. One of the largest bungalows, 1450 sq ft, located on one of the larger lots, that you own (no lot rent). Quality built bungalow, well kept and maintained, bright, open plan, wheelchair friendly 42 wide front door with a roomy foyer. 9' ceilings, ceramic tile and vinyl plank flooring on the main level. Main floor laundry with utility sink. Oversized cook's kitchen with plenty of cupboards and drawers, tile backsplash, granite counter tops, large island, eating bar, pantry. Spacious living room with 10.5' high tray ceiling. Dining room & den. Roomy master bedroom, easily accommodates a king bed, 5 pc bath ensuite, spacious walk in closet with organizers. Bsmt with large windows, huge recreation room, gas fireplace, bedroom and 4 pc bathrm. There is a workshop in the bsmt. Upgrades: AC, sunshades, vinyl plank flooring, patio & dining rm windows, 17 toilets, glass shower door, gazebo, awning, garage heater, skirting. Heated double, attached garage. (id:6769)