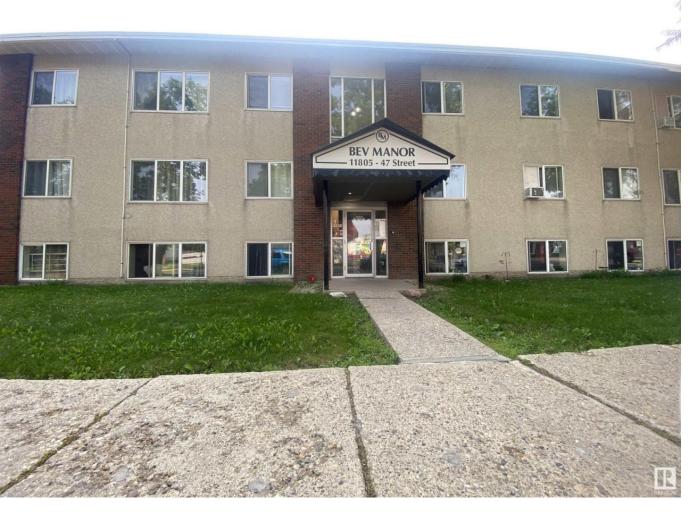

## Edmonton Alberta

\$1,495,000

Welcome to Bev Manor. Great multi-family building located in the neighbourhood of Beacon Heights between Yellowhead Trail and North Saskatchewan River and is neighboured by Homesteader, Abbottsfield, Beverley and Newton. The Community of Beacon Heights is a traditional suburb, complete with tree-lined streets and large lots which now include some infill homes. Unit mix consists of Five 2 bedrooms and seven 1 bedrooms apartments. Very well maintained, rarely a vacancy, large units with balconies and a location that is good as it gets. Easy to manage with 100% occupancy providing steady cash flows. This property is ideal for first time investors, or increase unit count to your existing multi-family portfolio. (id:6769)