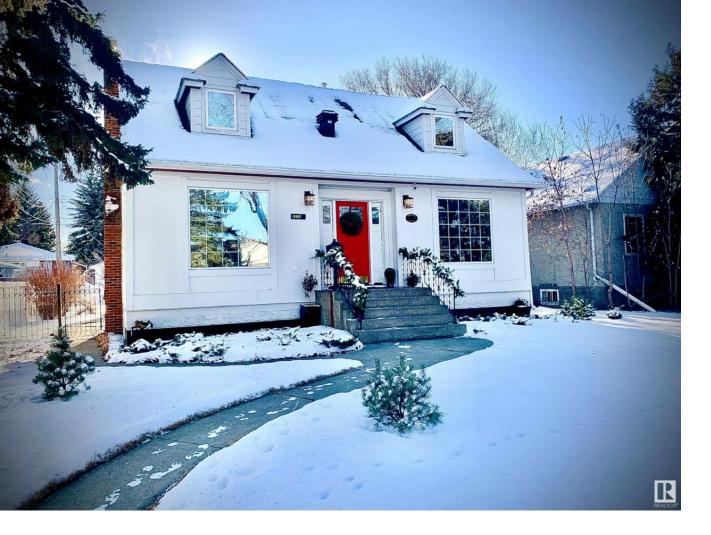

## Edmonton Alberta

\$839,000

Elegant. Refined. Style. This gorgeous renovated home is perfectly located just steps to Saskatchewan Drive and the trails of the river valley in one direction and the LRT station in the other. Located in the highly sought-after community of Belgravia with a large 50' x 130' lot with south-facing backyard, there is opportunity for a future garden or garage suite. As you step inside you notice the fine details of bespoke finishes and a feeling this meticulously cared for property is truly Home. Custom updates and renovations include James Hardie siding, chestnut metal Lux Architectural Products vented soffits, handmade bespoke maple fireplace mantle with Regency gas fireplace & upgraded insert, updated fixtures throughout from Park Lighting. New top models Kitchen-Aid stainless steel kitchen appliances (including gas stove), triple pane windows, high efficiency furnace, upgraded electrical, newer shingles, plus dozens of additional upgrades. Come experience this wonderful home in Belgravia! (id:6769)