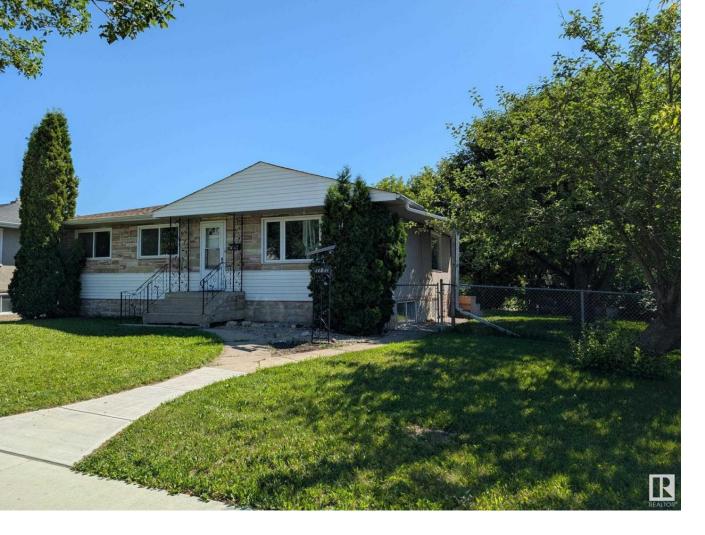

## Edmonton Alberta

\$399,988

Phenomenal Opportunity in Prince Charles! This 1,121 sq ft bungalow sits on an impressive 69.22 ft x 122 ft  $(21.1 \text{ m} \times 37.2 \text{ m})$  RF3-zoned lot, offering incredible potential for homeowners, investors, or developers. The oversized 31' x 22' garage and ample on-site parking add functional appeal, while the backing onto a City of Edmonton greenbelt ensures privacy and added value. Some recent upgrades include new windows on main floor and high efficiency furnace. Whether you're looking to move in and make it your own, hold for future development, or build right away, the possibilities here are endless. Just minutes from downtown and 124 Street with easy access via Kingsway Avenue — this is a rare find in a mature, central neighborhood. An absolute gem of an investment — don't miss it! (id:6769)