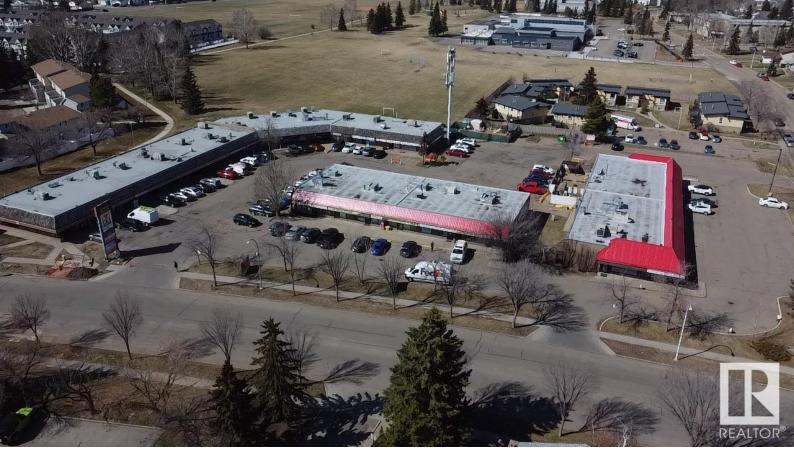

## Edmonton Alberta

\$25

Castledowns Plaza is located in a densely populated residential area, nestled between many parks, schools and lakes. Just 4 minutes from the Skyview Shopping Mall, which houses many national retailers, and within close proximity to the Anthony Henday Drive, Yellowhead Trail, and St. Albert Trail, it is a prime location for a variety of demographics. A 7-11 anchors the plaza which is fully leased with the exception of the available unit. (id:6769)