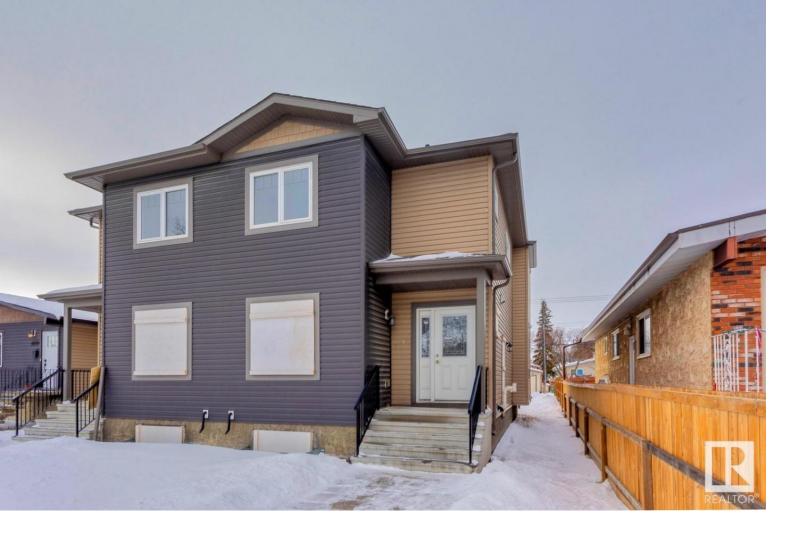

## Edmonton Alberta

\$860,000

An exceptional investment opportunity in Prince Charles! On the doorstep of the highly anticipated Blachford development is this Side by side duplex with side entrances and potential for legal basement suites. Create an excellent cash flowing investment property with this never lived in property. Each duplex offers nearly 1500sqft of living space across 2 levels. The main levels each feature a sizable office space, dining room, kitchen, living room, and 2pc bathroom. The upper levels offer 3 spacious bedrooms as well as upstairs laundry. The primary bedroom is equipped with a 3pc ensuite and walk-in closet. Currently the basement is undeveloped but with the side entry, a savvy investor could build out two additional legal suites in the basement to create the ultimate investment property. Market rents suggest a cap rate of greater than 5%! (id:6769)