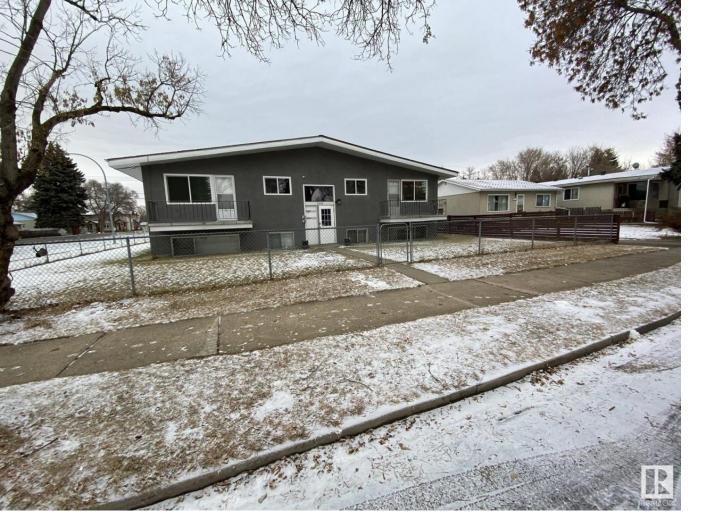

## Edmonton Alberta

\$799,000

Here is a GREAT OPPORTUNITY for YOU to LIVE IN YOUR PROPERTY & BE YOUR OWN

LANDLORD!...Welcome to this 2300Sq.Ft. 4PLEX BI-LEVEL on a 9287Sq.Ft CORNER LOT with 4 Separate

Entrances, 4 Door Bells, 4 Mailboxes & YOUR OWN INSUITE LAUNDRY in the community of Beacon Heights.

You have 3 units with 2 Bedrooms & 1 unit with 1 bedroom and the basement units have EPOXY FLOORING

along with VINYL PLANK which makes it INDESTRUCTIBLE for your tenants. You have both a front & backdoor

entrance to the building and parking for 6+Vehicles in the backyard with front & side parking for another

6+Vehicles. The exterior of the building has been painted GREY along with some upgrades to the units with all

new WINDOWS on the main floor units with upgraded bathrooms in 2 of the units. There is 2 newer HWT

Tanks & upgraded insulation to keep you all warm. There are just a few finishing touches that you need to do

to make this 4PLEX your home. Close to K-9 Schools, Shopping & Yellowhead Drive. (id:6769)

Family room 3.96 m X 3.45 m Bedroom 3 3.32 m X 2.91 m Bedroom 4 3.2 m X 2.27 m Second Kitchen 2.17 m X 2.17 m Breakfast 2.32 m X 1.33 m Laundry room 1.45 m X 1 m Living room 4.19 m X 3.63 m