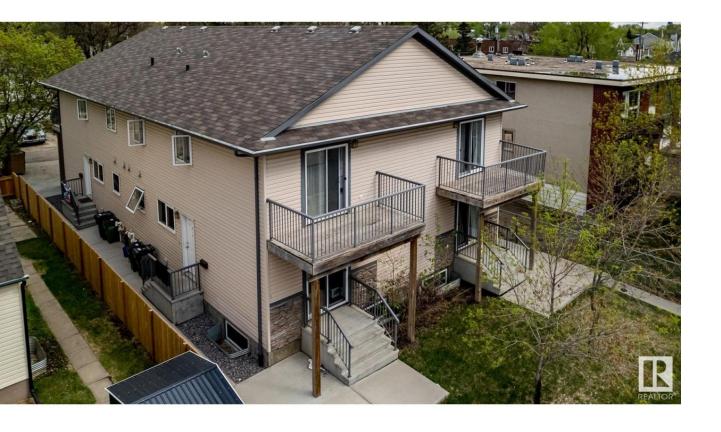

## Edmonton Alberta

\$1,188,000

Excellent investment opportunity located close to Downtown Edmonton & walking distance to NAIT, Royal Alexandra Hospital, Kingsway Mall and the LRT. This solid property, originally built in 2012, boasts 4 SEPARATELY TITLED condo 2-storey units. Each unit offers over 1700 sq.ft. of total developed living space with 3 bedrooms, and 2 full baths each unit offers ample & comfortable living space for your tenants. The kitchen features maple cabinetry, stainless appliances, a family-size eating area & a large living room. A full 4-piece bath is located on the main floor, with 3 beds and a 2nd full bath on the upper level. Each spacious main bedroom comes complete with a large balcony. Each unit also features a large rec room in the finished basement. Located close to NAIT, this is the perfect location for students looking for a comfortable and convenient living space. Current total rents are \$6095/month offering a steady and reliable stream of rental income. Great property with high rental potential! (id:6769)