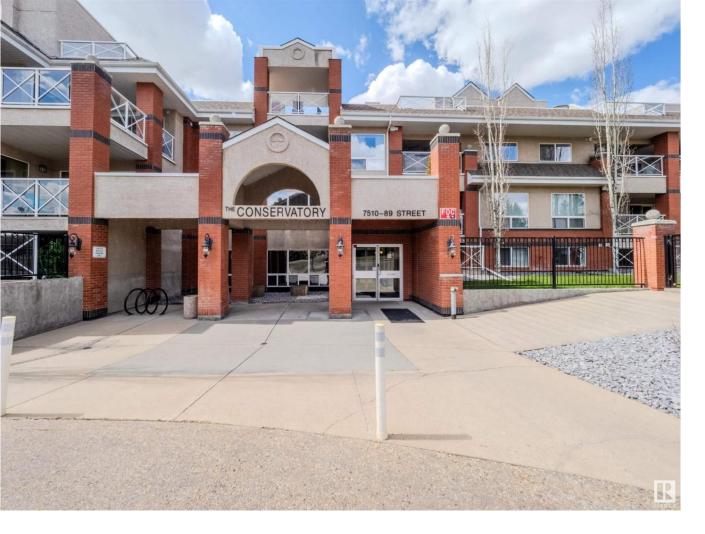

## Edmonton Alberta

FANTASTIC, ADULT LIVING BUILDING! SPECTACULAR RAVINE LOCATION! IMMACULATE EXECUTIVE CONDO! The Conservatory is one of the cleanest and best-maintained buildings you will find. Located adjacent to Mill Creek Ravine surrounded by scenic walking trails & park, close to downtown, U of A & future LRT station. This large 1 bdrm + den unit boasts a bright, open & functional floor plan with large living spaces. Features include the spacious kitchen with loads of cabinets, powered island, corner pantry & S/S appliances, spacious master with his and her closets & 4-pce ensuite, in-suite laundry & storage, large south-facing patio, A/C & NEW PAINT AND CARPET. The underground parking stall is near the elevator & there is a storage cage in a separate locked room. This unit is very close to the elevator and a ground-level exit steps from the front door providing an additional element of convenience. Outstanding amenities, including a roof-top patio, guest suite, exercise room an and beautiful lobby. (id:6769)