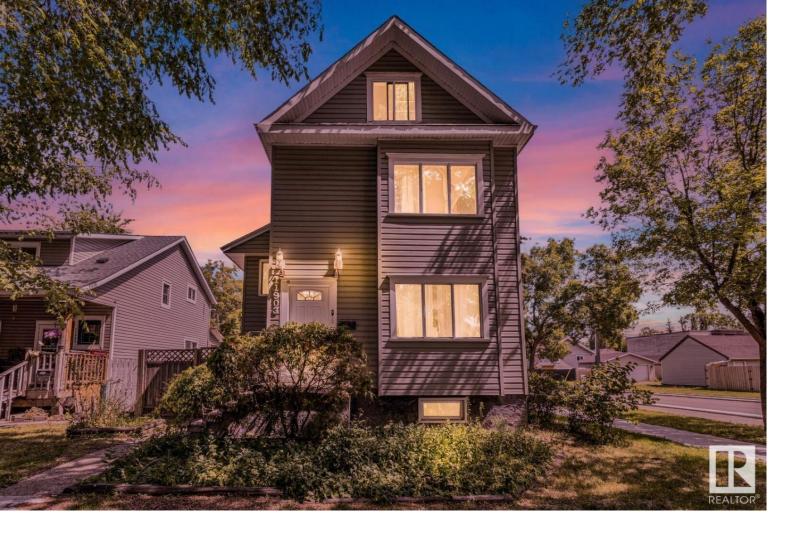

## Edmonton Alberta

\$259,900

\*\*\* CALLING ALL INFILL DEVELOPERS! \*\*\* This 33' x 120' lot is a fantastic opportunity to take advantage of the current market for infill development. If you've been waiting for an affordable site to construct row housing for rental or resale, this is it. This corner lot is situated on a tree lined street with rear alley access, moments away from the Downtown core, the Italian Centre / Little Italy, and fast commute to Yellowhead Freeway. Presently tenant occupied until Feb.2025 means you'll continue to receive cashflow while you draft your plans, hire your trades, and submit for permits. These corner lots are becoming more scarce, don't miss your chance to lock this one up for your future development today! (id:6769)