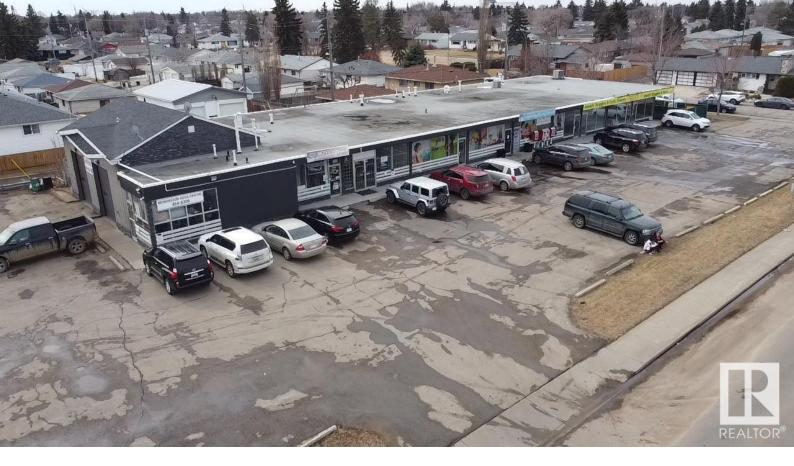

## Edmonton Alberta

\$25

Prime retail units available for lease at Kensington Shopping Centre, located at 11909 and 11919 134 Avenue in North Edmonton. Nestled in the established Kensington community, the site is directly across from Kensington School and Community Hall, surrounded by parks and residential density. With excellent access to Yellowhead Trail and St. Albert Trail, and strong local traffic, the two available units (1,049 SF and 1,591 SF) are ideal for service-based or convenience-oriented retail. Zoning: CN (Neighbourhood Commercial). Immediate possession available. (id:6769)