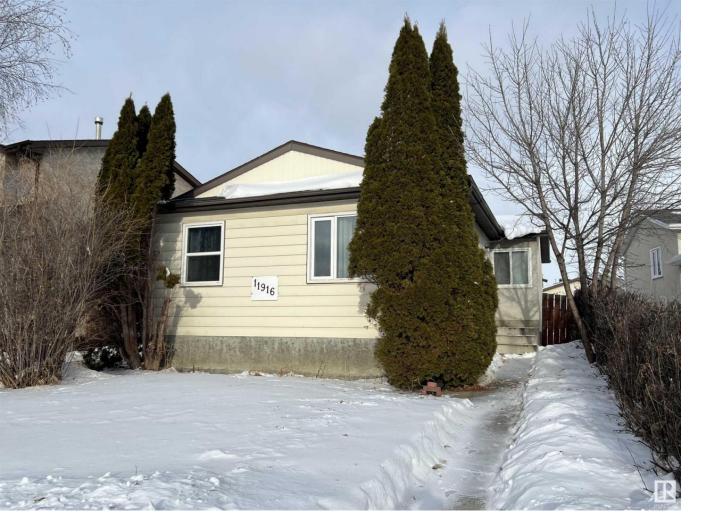

## Edmonton Alberta

\$350,000

Affordable living in Edmonton! This FRESHLY PAINTED bungalow offers a lot in a little package at just over 960 sq ft! Upstairs is an UPDATED KITCHEN, living room, three bedrooms, and a four piece bathroom upstairs. Downstairs is a large den and bedroom, along with another four piece bathroom and sizeable laundry with newer dryer and storage. There are two entrances - one on the east side of the house and one on the west that can be updated to make it private for future INVESTMENT POTENTIAL. Outside is a long driveway leading to a DOUBLE DETACHED GARAGE, and a 30 yr COMPOSITE DECK on the back of the property. One block from Carlisle Park and soccer field, with shopping and schools all around, this property is great for new families, those looking to downsize, or investors. Come see what Castle Downs has to offer! (id:6769)