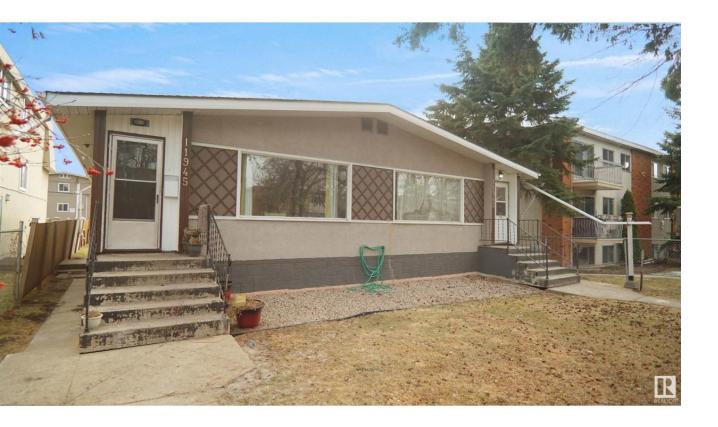

## Edmonton Alberta

\$649,900

Attention Investors! Prime Investment Property Near NAIT! This well-maintained, legal side-by-side duplex on one title offers, incredible 6 separate rental units and is located just a short walk from NAIT, Kingsway Mall, Metro Line LRT and bus stops--making it a highly desirable location for tenants. Property Breakdown: 2 x 2-bedroom units on the main floor (on both sides) 2 x 1-bedroom units in the basement (on both sides) 2x bachelor suite units in the basement (on both sides) Current total rent income: \$6950/month, or \$83,400/year Several upgrades over the years, including: New basement windows Laminate flooring, Upgraded furnaces Cosmetic enhancements to both units Double detached garage and extra parking in the back yard for added convenience Fantastic holding property with steady income potential With its prime location and strong rental income, this property is an ideal choice for both new and seasoned investors looking for a solid addition to their portfolio. (id:6769)