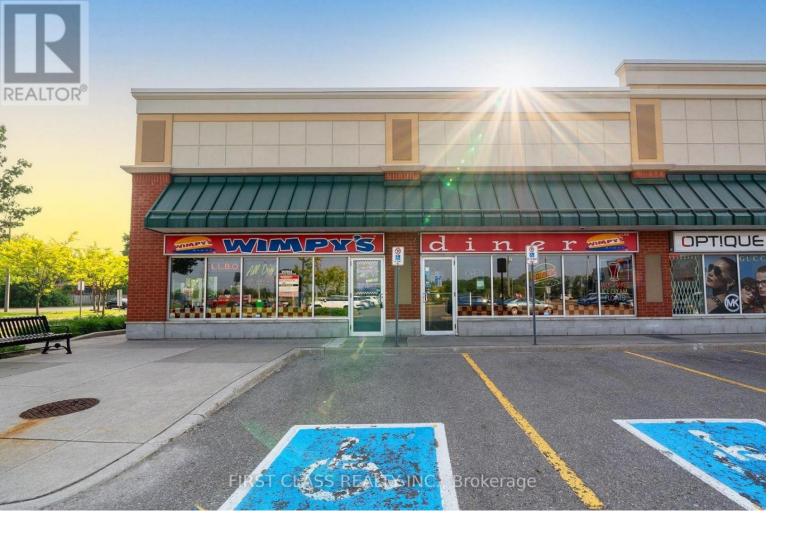

## 10800 Bayview Avenue 1&2 Richmond Hill Devonsleigh Ontario

Rare opportunity to own a well-established and easy-to-operate Wimpy's Diner with a strong community presence at Bayview & Elgin Mills in Richmond Hill. Located in a large, high-traffic plaza that includes Shoppers Drug Mart, Tim Hortons, RBC, medical clinics, and daycare centers, the area is extremely busy and surrounded by residential neighborhoods and schools. This 2,300+ sq. ft. restaurant seats 81 guests, making it the largest Wimpy's Diner in the area. With annual sales over \$700,000 and a super low flat royalty fee, the business enjoys a loyal customer base and significant growth potential. The current owner is often away due to other work commitments, making this an ideal opportunity for an ambitious buyer to step in, actively manage, and expande specially through catering to nearby schools and local events. (id:6769)