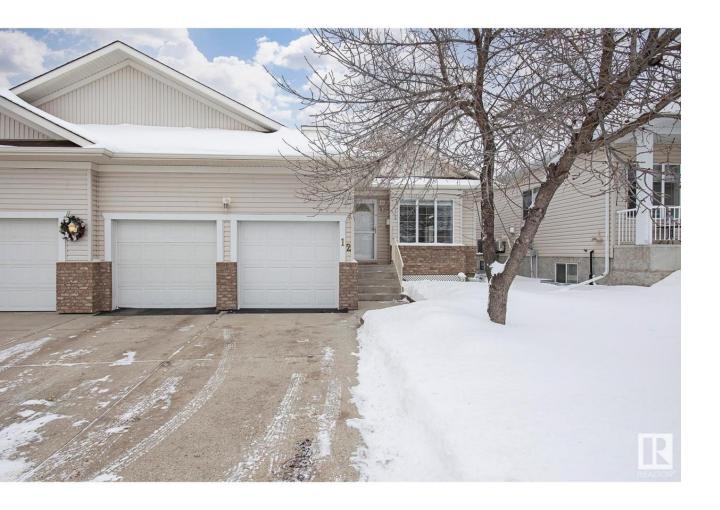

## Sherwood Park Alberta

\$410,000

Don't look any further - if you are on the hunt for a Half-Duplex Bungalow with a DOUBLE Attached Garage (Double-wide Driveway!) & Very LOW CONDO FEES, here it is! Original owners. Nestled in a 55+ Adult Living, neighbourly-minded community of Sunrise Park, this 1,085 SqFt home has a Fully Finished Basement (additional 1,065 SqFt); 3 Bedrooms & 2.5 Bathrooms. Not to mention recent UPGRADES: New Hi-Efficient Furnace/Hot Water Tank/AC (2021); Vinyl Plank Flooring & Quartz Countertops (2022). The Main floor starts with a spacious Living Rm & Dining area leads to the functional Kitchen having plenty of white Cabinets & Counterspace. The patio doors take you to the deck to enjoy some fresh air & sunshine. The Primary Bedroom features a Full 3-Piece Ensuite & Walk-In Closet. A 2nd Bedroom & Laundry complete this floor. The Basement has a large Family Room for entertaining; a Bedroom; Bathroom & Storage Room. Conveniently located close to everything you need! Shopping; restaurants; public transportation; parks (id:6769)