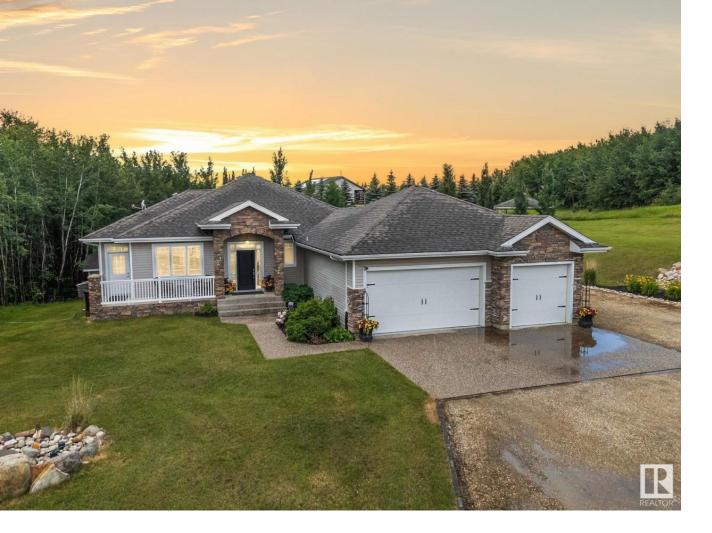

## Rural Parkland County Alberta

Welcome home to this incredible custom build walkout bungalow with 3078 sq/ft of living space just 7 min west of Stony Plain! No expense was spared on this gorgeous 4 bedroom, 4 bath home with hardwood floors, granite counters throughout and coffered ceilings. The chef's kitchen features luxury DCS appliances, walk through pantry and separate coffee bar area. Perfect for multi-generational living a SECOND kitchen, living rm & primary bdrm with ensuite have a separate entrance on the main level! Downstairs you find a second primary bedroom with gorgeous ensuite, two additional bdrms, full bath and flex space with 2nd gas FP. The west-facing covered deck overlooks your pristinely manicured backyard with fire pit area, gazebo & raised garden beds. There's even a chicken coop! So much PRIVACY! TWO furnaces, oversized HWT and fully insulated & soundproofed interior walls. Triple heated garage and just 2 minutes from Beach Corner store, restaurant and best of all... the ice cream shop. This home is a must see! (id:6769)