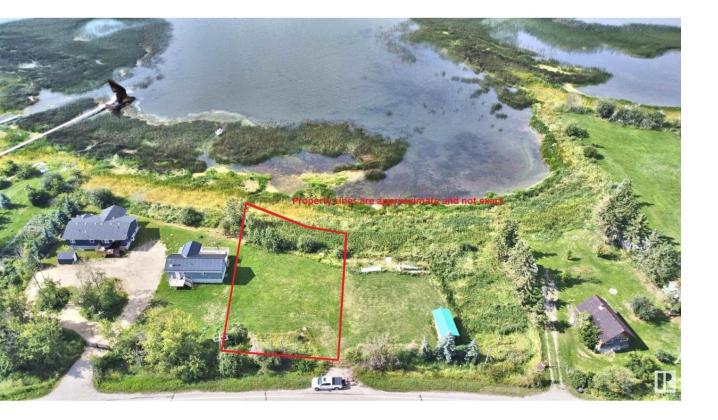

## Rural Lac Ste. Anne County Alberta \$219,900

Come view this hard to find 83' x 153' waterfront lot on the shores of Lac Ste Anne. Close to Gunn and Alberta Beach. All ready to build your dream home or your recreational getaway. Lot is West facing for maximum sun and great Sunsets! Enjoy water sports with a sandy shore in front. Utilities are at the property line. Close to highway #43 and only 40 minutes NW of Edmonton for an easy commute. Hurry before it is gone. (id:6769)