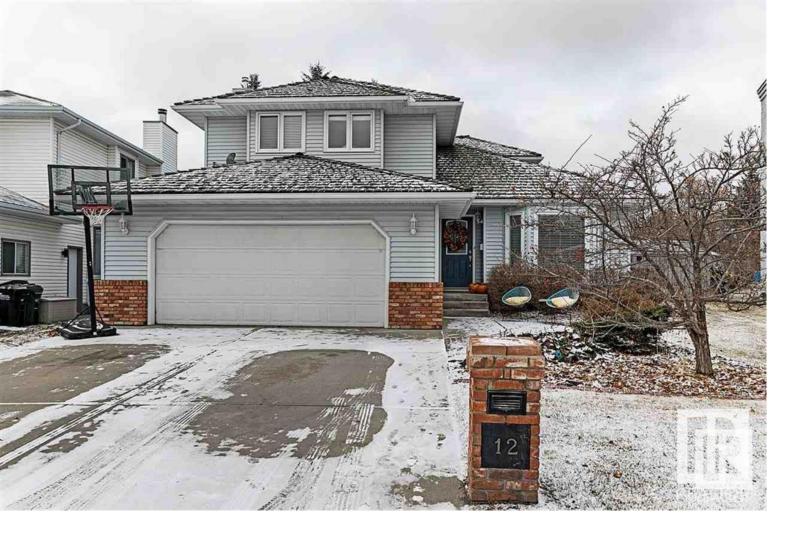

## Sherwood Park Alberta \$509,900

Welcome home! Situated on a quiet cul-de-sac street in Craigavon, this 2,228 SqFt Salvi-built 2 Storey is complete w. a Fully Finished Basement (for 3,369 sqft total). 3 Bedrm Up; 3.5 Bathrms. Soaring, vaulted ceilings in the living & dining rms give such an open feel. The beautiful, bright kitchen has been recently updated with refinished cabinets, New countertops; subway-tiled backsplash & S/S appliances. Stunning! A breakfast nook leads out to the amazing yard: large, private pie lot w. mature trees, fire pit & a fantastic partially-covered deck! The spacious Family Rm has a W/B fireplace; the Flex Rm is perfect for laundry/openden & a 1/2 bath (granite countertops) complete this floor. The upper floor has 3 Bedrms incl. the massive Primary w. a full Ensuite (soaker, shower). The Basement incl. a large Rec Rm; den; full bath & storage. UPGRADES incl: BRAND NEW PAINT (Oct '23)!!; NEW Vinyl Plank flooring almost throughout Main/Upper floors; A/C; New Hi-Eff furnace ('16); fixtures; some doors/trim (id:6769)