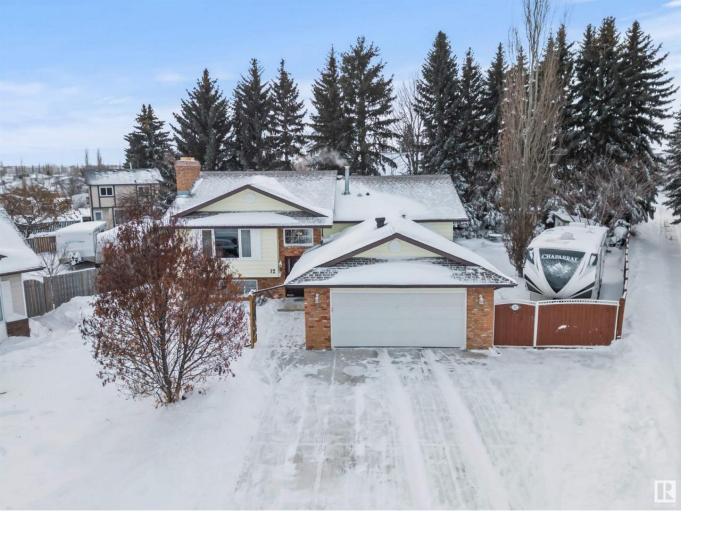

## Spruce Grove Alberta

\$435,000

Gorgeous in Grove Meadows! Discover the benefits of a beautiful bi-level, with 6 bedrooms & a combined living space of over 2,494 sqft. The main level features everything today's family needs; from the sunrise-rich front living room, through double french doors into the gracious dining area to the convenience of the kitchen with granite counters & island. Private quarters are ideally located down the hall, where 2 bedrooms, serviced by a 4pc main bathroom, are only surpassed by a 3rd bedroom, the primary providing a personal 3pc ensuite with stand up shower. The fully finished basement opens up a realm of possibilities; ready for whatever space suits you best, while the wood-burning brick faced fireplace keeps it all classic & cozy. The 4th, 5th & 6th bedrooms join another 4pc bathroom, perfectly accommodating larger families needing more space. Enjoy features like a covered deck in your south facing backyard, heated double garage, massive driveway & fenced-in RV parking, all on a massive treed, pie lot! (id:6769)