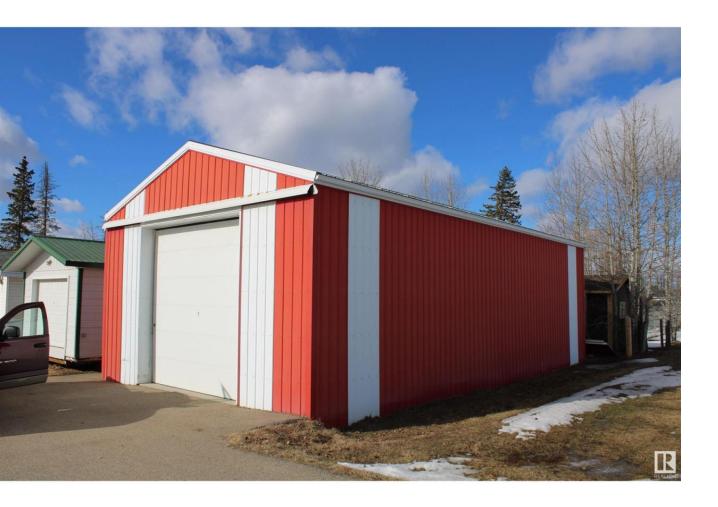

## Stony Plain Alberta

\$1,000,000

1.56 Acres in the Legend Trails industrial park in Stony Plain. Multiple buildings on site for ease in operating your business immediately. 48.25'x24' metal clad building with 12'x12' overhead door has spray foam insulation, power & overhead heater (requires propane tank). There is a 980 sq.ft. metal clad building with 8' overhead door (insulated walls & roof with electrical outlets in place ready for power hook up) that is ready to be moved or leave in place and utilize. Another newer 400+/- sq.ft. vinyl exterior building with 8 overhead door (electrial outlets in place ready for power hook up) that is also ready to be moved, utilized or sell for additional funds. 46' x 30' barn has power, metal roof, insulated and has lean to on both sides and small mezzanine. (2) additional sheds onsite for added storage. All located at the end of the road and backing onto SH 770 with easy access to both Hwy 16 & 16A. (id:6769)