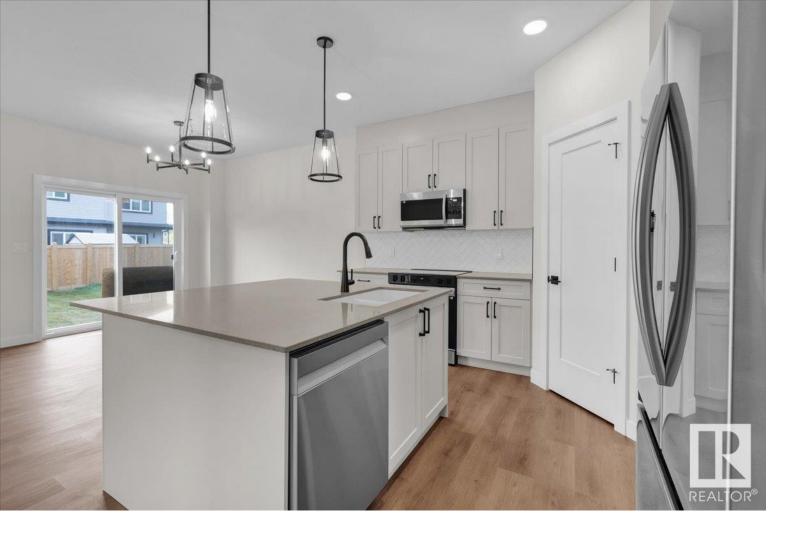

## Spruce Grove Alberta

\$535.000

Proudly built by local long term builder Alquinn Homes, this stunning new two-storey offers a blend of expert craftsmanship, thoughtful design, and high-quality building materials that ensure long-lasting value. Set on a desirable corner lot with a side entrance, this home also features a west-facing backyard, perfect for enjoying full afternoon and evening sunlight—ideal for future outdoor living or a sunny garden. Inside, the bright, open-concept main floor offers a spacious living room with a cozy electric fireplace, a sleek kitchen with stainless steel appliances, a breakfast bar, and ample storage. A practical mudroom with a bench and cubbies at the back entrance helps keep the space organized, while a convenient 2pc bath adds function. Upstairs, you'll find 3 generously sized bedrooms, a 4pc main bath, laundry area, and a private primary suite with a 4pc ensuite and a walk-in closet. Immediate possession available—move in and make this beautiful home yours today! Photos are representative (id:6769)