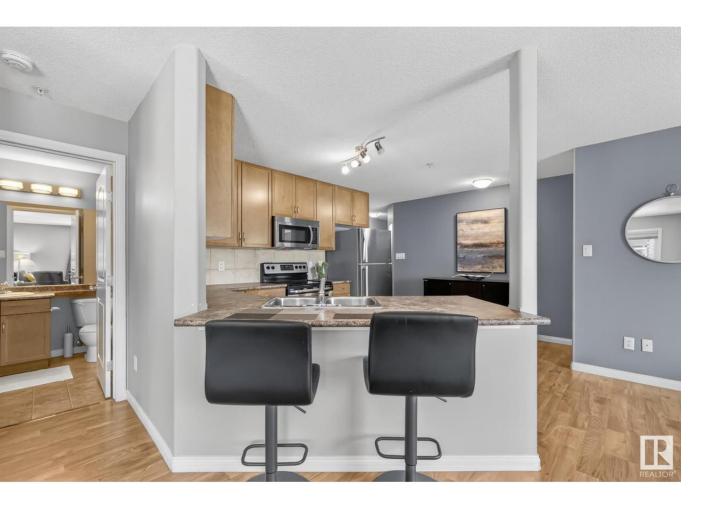

## Edmonton Alberta

\$245,000

Welcome to Ospin Terrace, a highly desirable condo community in South Terwillegar! This bright and spacious main floor corner unit features 2 bedrooms and 2 bathrooms, including a primary suite with a private ensuite. The open-concept layout includes a comfortable living room, dining area, and a functional kitchen--perfect for everyday living and entertaining. Large windows throughout the unit bring in plenty of natural light, creating a warm and inviting atmosphere. Enjoy the convenience of in-suite laundry and easy access to outdoor space from the main floor. This unit also comes with one heated underground parking stall for added comfort. The building offers excellent amenities, including a fitness centre and a social room. Ideally located near shopping, schools, restaurants, and more—perfect for first-time buyers or a great rental opportunity! (id:6769)